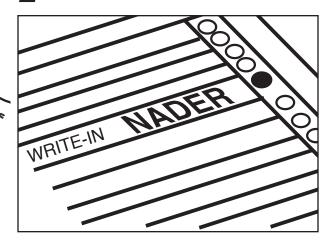

## To **Write-In Nader** on a Punch Card Voting System:

1 Fill in the oval next to the words "Write-In".

**9** Write in the letters **NADER**.

Paid for by Nader for President 2008

Contributions to Nader for President 2008 are not tax deductible.