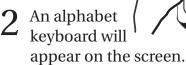

## To **Write-In Nader** on a Touch Screen Voting Machine:

Choose the word
"Write-In" by
touching the
square to the left
of the "Write-In"
line.

3 Spell the word **NADER** by touching the letters.

Space

Cancel