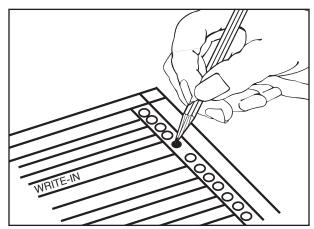

## To **Write-In Nader** on a Punch Card Voting System:

1 Fill in the oval next to the words "Write-In".

**9** Write in the letters **NADER**.

Paid for by Nader for President 2008

Contributions to Nader for President 2008 are not tax deductible.